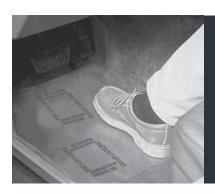

## AUTO SHIELD VEHICLE SELF-ADHESIVE FILM

Keep your work vehicle looking new! Auto Shield is a selfadhesive film that protects against tracked in mud, oil, grease and moisture.

Auto Shield covers every square inch, unlike paper floor mats, without sliding around. It's also highly resistant to tears and punctures.

## **PRODUCT FEATURES**

- Fast, easy and effective way to protect a vehicle's carpeting from tracked in mud, oil, grease and moisture
- Perforated for easy application
- Reduces clean up time and damage to carpets
- Available in 3 mil and 4 mil thicknesses