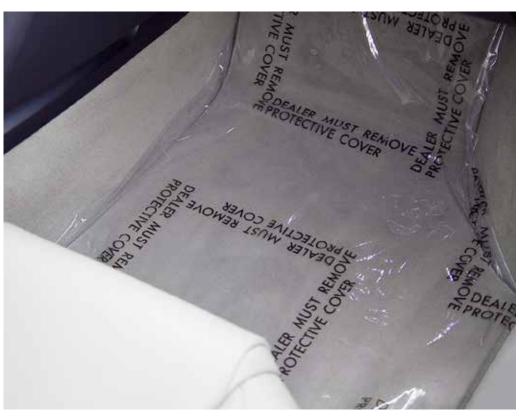

## AUTO SHIELD VEHICLE SELF-ADHESIVE FILM

Keep your work vehicle looking new! Auto Shield is a selfadhesive film that protects against tracked in mud, oil, grease and moisture.

Auto Shield covers every square inch, unlike paper floor mats, without sliding around. It's also highly resistant to tears and punctures.

## **PRODUCT FEATURES**

- Fast, easy and effective way to protect a vehicle's carpeting from tracked in mud, oil, grease and moisture
- Perforated for easy application
- Reduces clean up time and damage to carpets
- Available in 3 mil and 4 mil thicknesses