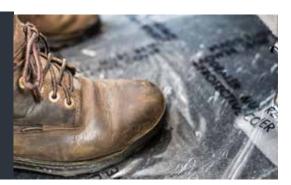

## AUTO SHIELD VEHICLE SELF-ADHESIVE FILM

Keep your work vehicle looking new! Auto Shield is a selfadhesive film that protects against tracked in mud, oil, grease and moisture.

Auto Shield covers every square inch, unlike paper floor mats, without sliding around. It's also highly resistant to tears and punctures.

## **PRODUCT FEATURES**

- Fast, easy and effective way to protect a vehicle's carpeting from tracked in mud, oil, grease and moisture
- Perforated for easy application
- Reduces clean up time and damage to carpets
- Available in 3 mil and 4 mil thicknesses