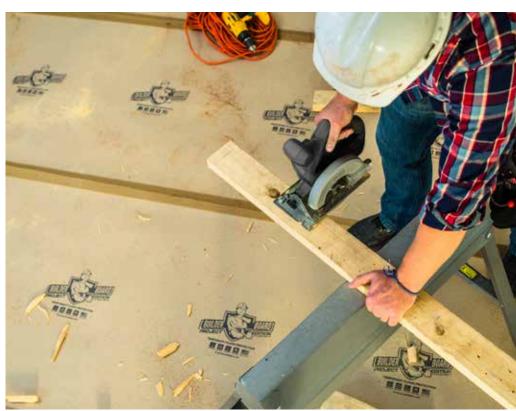

## BUILDER BOARD PROJECT EDITION

Protect the job with the same professional grade you expect from Builder Board, now in a lighter roll. Jobsite protection has never been simpler with **Builder Board Project Edition.** 

With the same dependable features as original Builder Board, protect your surfaces from water, paint, mud and more. Made from recycled material and proudly made in the USA.

## **PRODUCT FEATURES**

- Lighter version of traditional Builder Board
- Durable for the toughest projects
- Allows vapors to escape for maximum breathability
- 2.5X thicker than builders paper\*
- One roll covers approximately the same area as 9 sheets of 1/4" plywood
- Reusable paperboard for anyone looking for the same trusted protection of Builder Board in a smaller, lighter roll