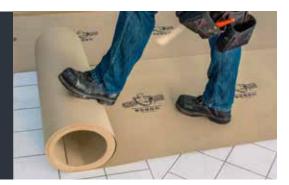

## BUILDER BOARD PROJECT EDITION

Protect the job with the same professional grade you expect from Builder Board, now in a lighter roll. Jobsite protection has never been simpler with **Builder Board Project Edition.** 

With the same dependable features as original Builder Board, protect your surfaces from water, paint, mud and more. Made from recycled material and proudly made in the USA.

## **PRODUCT FEATURES**

- Lighter version of traditional Builder Board
- Durable for the toughest projects
- Allows vapors to escape for maximum breathability
- 2.5X thicker than builders paper\*
- One roll covers approximately the same area as 9 sheets of 1/4" plywood
- Reusable paperboard for anyone looking for the same trusted protection of Builder Board in a smaller, lighter roll