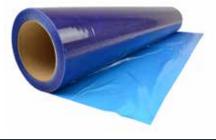

## DUCT COVER SHIELD® SELF-ADHESIVE FILM

The ultimate film for duct protection, Duct Cover Shield is a self-adhering protective film for HVAC ducts.

It has a very high adhesion that won't leave a residue on metal after removal. This durable film is very resistant to tears and punctures and helps to meet SMACNA guidelines for providing temporary closures to open ductwork.

## **PRODUCT FEATURES**

- Self-adhering protective film for HVAC ducts
- Very high adhesion for all types of metal ductwork
- Will not leave a residue on metal after removal
- Highly resistant to tears and punctures
- Helps to meet SMACNA guidelines for providing temporary ductwork closures

18in x 200ft roll Blue DCR318200B 24in x 200ft roll Blue DCR324200B 24in x 200ft roll Blue DCR224200B 36in x 200ft roll Clear DCR36200 48in x 200ft roll Blue DCR348200B