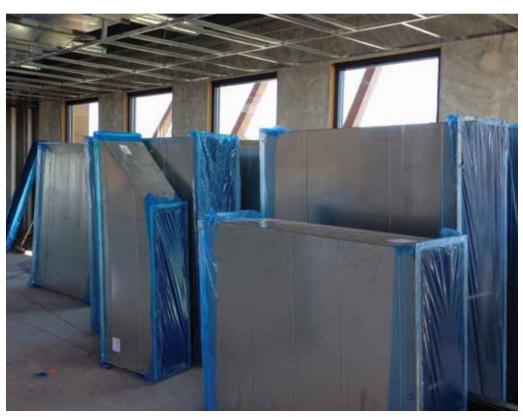

## DUCT COVER SHIELD® SELF-ADHESIVE FILM

The ultimate film for duct protection, Duct Cover Shield is a self-adhering protective film for HVAC ducts.

It has a very high adhesion that won't leave a residue on metal after removal. This durable film is very resistant to tears and punctures and helps to meet SMACNA guidelines for providing temporary closures to open ductwork.

## **PRODUCT FEATURES**

- Self-adhering protective film for HVAC ducts
- Very high adhesion for all types of metal ductwork
- Will not leave a residue on metal after removal
- Highly resistant to tears and punctures
- Helps to meet SMACNA guidelines for providing temporary ductwork closures