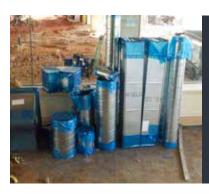

## DUCT COVER SHIELD® SELF-ADHESIVE FILM

The ultimate film for duct protection, Duct Cover Shield is a self-adhering protective film for HVAC ducts.

It has a very high adhesion that won't leave a residue on metal after removal. This durable film is very resistant to tears and punctures and helps to meet SMACNA guidelines for providing temporary closures to open ductwork.

## **PRODUCT FEATURES**

- Self-adhering protective film for HVAC ducts
- Very high adhesion for all types of metal ductwork
- Will not leave a residue on metal after removal
- Highly resistant to tears and punctures
- Helps to meet SMACNA guidelines for providing temporary ductwork closures