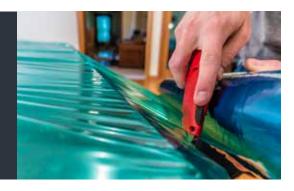

## MULTI SURFACE PROTECTION FILM

Multi Surface Protection Film is a durable, self-adhering protective film for hard surfaces such as tile, marble, granite, vinyl, VCT, laminates and factory finished hardwood.

## **PRODUCT FEATURES**

- Self-adhering film for hard surfaces
- Shields floors from dirt and moisture
- Protects tile, marble, granite, vinyl, laminates and factory finished hardwood
- Can also prevent damage to tubs and counters
- Reduces clean up time and damage claims