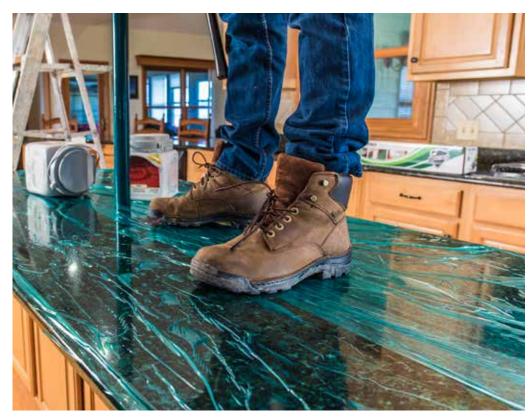

## MULTI SURFACE PROTECTION FILM

Multi Surface Protection Film is a durable, self-adhering protective film for hard surfaces such as tile, marble, granite, vinyl, VCT, laminates and factory finished hardwood.

It's not only great for floor protection, but can be used to prevent damage to most counter tops, tubs, sinks, doors and more. Multi Surface Protection Film is ideal for remodeling, painting, moving, model home tours and even parties.

## **PRODUCT FEATURES**

- Self-adhering film for hard surfaces
- Shields floors from dirt and moisture
- Protects tile, marble, granite, vinyl, laminates and factory finished hardwood
- Can also prevent damage to tubs and counters
- Reduces clean up time and damage claims