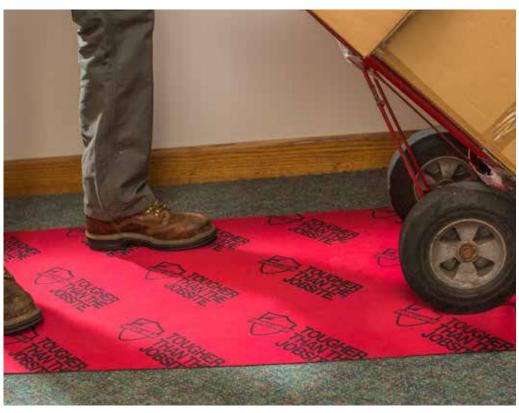

## NEO SHIELD® NEOPRENE RUNNER

Keep your floors and counters safe from damage and debris during remodeling projects, appliance installation and moving.

Neo Shield is the ultimate reusable surface protector that rolls out flat, clinging to floors and steps with a non-adhesive, slip resistant backing. Use Neo Shield to place tools and other items on in order to keep them clean and your surfaces protected.

## **PRODUCT FEATURES**

- Protects hardwood, ceramic tile, linoleum and carpet surfaces
- Slip-resistant and clings to steps great for movers
- Lightweight rolls are easy to install and carry from site to site
- Flexible can be cut to fit any space and works well on either side