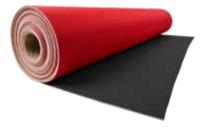

## NEO SHIELD® NEOPRENE RUNNER

Keep your floors and counters safe from damage and debris during remodeling projects, appliance installation and moving.

Neo Shield is the ultimate reusable surface protector that rolls out flat, clinging to floors and steps with a non-adhesive, slip resistant backing. Use Neo Shield to place tools and other items on in order to keep them clean and your surfaces protected.

## **PRODUCT FEATURES**

- Protects hardwood, ceramic tile, linoleum and carpet surfaces
- Slip-resistant and clings to steps great for movers
- Lightweight rolls are easy to install and carry from site to site
- Flexible can be cut to fit any space and works well on either side

27in x 20ft roll Blue NSB2720 27in x 20ft roll Red NSR2720 27in x 180ft roll Blue NSB27180 27in x 180ft roll Red NSR27180