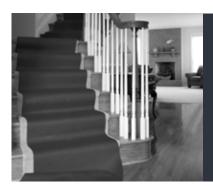

## NEO SHIELD® NEOPRENE RUNNER

Keep your floors and counters safe from damage and debris during remodeling projects, appliance installation and moving.

Neo Shield is the ultimate reusable surface protector that rolls out flat, clinging to floors and steps with a non-adhesive, slip resistant backing. Use Neo Shield to place tools and other items on in order to keep them clean and your surfaces protected.

## **PRODUCT FEATURES**

- Protects hardwood, ceramic tile, linoleum and carpet surfaces
- Slip-resistant and clings to steps great for movers
- Lightweight rolls are easy to install and carry from site to site
- Flexible can be cut to fit any space and works well on either side