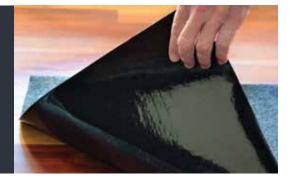

## **PRO SHIELD<sup>®</sup> REUSABLE FLOOR RUNNER**

Pro Shield is a light weight, rolled matting that protects floors and other surfaces from damage and debris.

Its felt material is highly absorbent and the rubber backing prevents liquids from soaking through. This highly sought-after floor protection is widely used among the moving, construction and automotive industries. Protect hardwood, ceramic tile, carpet, marble, granite and more. It's also slip resistant, providing a safer, more dependable work environment.

## **PRODUCT FEATURES**

- All purpose hard surface protection
- Highly absorbent
- Leak resistant backing
- Slip-resistant, lightweight and flexible
- Keeps job site floors and counters safe from damage and debris