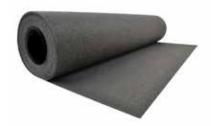

## **PRO SHIELD<sup>®</sup> REUSABLE FLOOR RUNNER**

Pro Shield is a light weight, rolled matting that protects floors and other surfaces from damage and debris.

Its felt material is highly absorbent and the rubber backing prevents liquids from soaking through. This highly sought-after floor protection is widely used among the moving, construction and automotive industries. Protect hardwood, ceramic tile, carpet, marble, granite and more. It's also slip resistant, providing a safer, more dependable work environment.

## **PRODUCT FEATURES**

- All purpose hard surface protection
- Highly absorbent
- Leak resistant backing
- Slip-resistant, lightweight and flexible
- Keeps job site floors and counters safe from damage and debris

24in x 20ft roll PS2420 36in x 50ft roll PS3650 36in x 100ft roll PS36100 48in x 100ft roll PS48100

Made in USA

CUSTOMER SERVICE 8450 185TH ST. TINLEY PARK, IL 60487

P 844 4NO MESS E customerservice@surfaceshields.com