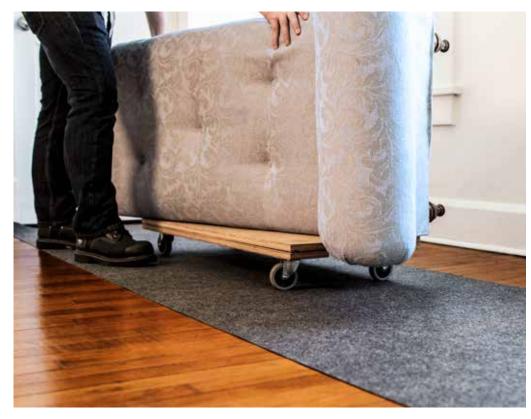

## **PRO SHIELD<sup>®</sup> REUSABLE FLOOR RUNNER**

Pro Shield is a light weight, rolled matting that protects floors and other surfaces from damage and debris.

Its felt material is highly absorbent and the rubber backing prevents liquids from soaking through. This highly sought-after floor protection is widely used among the moving, construction and automotive industries. Protect hardwood, ceramic tile, carpet, marble, granite and more. It's also slip resistant, providing a safer, more dependable work environment.

## **PRODUCT FEATURES**

- All purpose hard surface protection
- Highly absorbent
- Leak resistant backing
- Slip-resistant, lightweight and flexible
- Keeps job site floors and counters safe from damage and debris