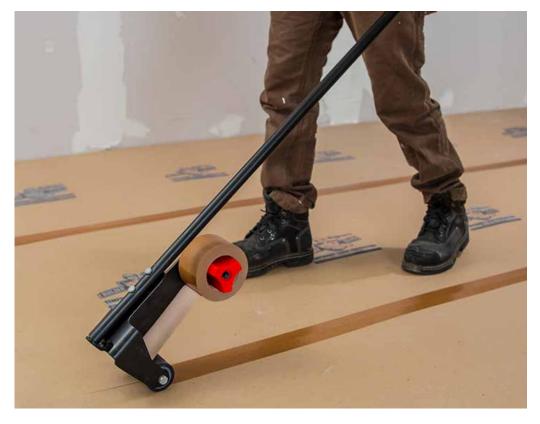

## BUILDER BOARD<sup>®</sup> SEAMER DURABLE TAPE APPLICATOR

Save incredible time & money by taping faster than ever with Builder Board Seamer, the all-new durable tape applicator by Surface Shields.<sup>®</sup>

*This Surface Shields industry exclusive design* reduces installation time by **more than 60%**\* From Builder Board Seam Tape, PE, blue tapes and more, Builder Board Seamer is durable and endlessly reusable—paying for itself after just the first job. Tape Faster® today.

Builder Board Seamer Tape applicator for 2, 3 & 4in tapes BLDAPP

\*Installation time based on independent testing and subject to jobsite conditions. Builder Board Seamer is assembled in the USA with foreign and domestic parts