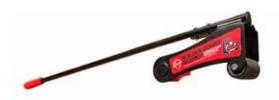

## BUILDER BOARD<sup>®</sup> SEAMER DURABLE TAPE APPLICATOR

Save incredible time & money by taping faster than ever with Builder Board Seamer, the all-new durable tape applicator by Surface Shields.<sup>®</sup>

*This Surface Shields industry exclusive design* reduces installation time by **more than 60%**\* From Builder Board Seam Tape, PE, blue tapes and more, Builder Board Seamer is durable and endlessly reusable—paying for itself after just the first job. Tape Faster® today.

## **PRODUCT FEATURES**

- Reduces installation times by more than 60%
- Seam / apply most 2, 3 and 4in tapes with ease
- Both highly durable and reusable.
- Helps eliminate waste by applying tape efficiently
- Simply load, unwind & go. Stores easily.

Builder Board Seamer Tape applicator for 2, 3 & 4in tapes BLDAPP

\*Installation time based on independent testing and subject to jobsite conditions. Builder Board Seamer is assembled in the USA with foreign and domestic parts