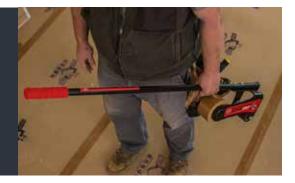

## BUILDER BOARD<sup>®</sup> SEAMER DURABLE TAPE APPLICATOR

Save incredible time & money by taping faster than ever with Builder Board Seamer, the all-new durable tape applicator by Surface Shields.<sup>®</sup>

*This Surface Shields industry exclusive design* reduces installation time by **more than 60%**\* From Builder Board Seam Tape, PE, blue tapes and more, Builder Board Seamer is durable and endlessly reusable—paying for itself after just the first job. Tape Faster® today.

## **PRODUCT FEATURES**

- Reduces installation times by more than 60%
- Seam / apply most 2, 3 and 4in tapes with ease
- Both highly durable and reusable.
- Helps eliminate waste by applying tape efficiently
- Simply load, unwind & go. Stores easily.