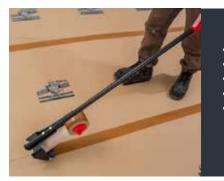

Builder Board Seamer Tape applicator for 2, 3 & 4in tapes BLDAPP

\*Installation time based on independent testing and subject to jobsite conditions. Builder Board Seamer is assembled in the USA with foreign and domestic parts