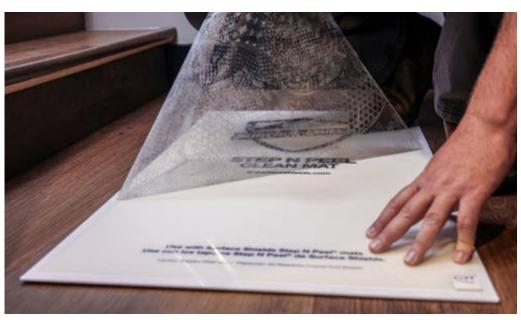

## STEP N PEELT CLEAN MATS WITH BOARD

Step N Peel Clean Mats are polyethylene film mats with a sticky surface to remove dust and dirt from footwear.

This unique product features a sturdy, reusable platform constructed of rigid polystyrene with a nonskid backing that holds it securely to surfaces such as carpeting, tile, concrete and more. Step N Peel is also available for co-brand printing with your company logo. Ask about our co-branding options.

## **PRODUCT FEATURES**

- Polyethylene film mat with sticky surface
- Designed to remove dirt from footwear
- 30 or 60 tabbed sheets for easy removal
- Multiple sizes for any application
- Sturdy, reusable board for any surface
- Non-skid backing holds securely to floor
- Co-brand print available