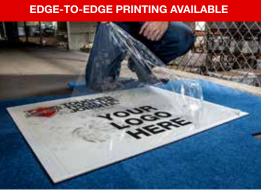

## STEP N PEEL® CLEAN MATS WITH BOARD

Step N Peel Clean Mats are polyethylene film mats with a sticky surface to remove dust and dirt from footwear.

This unique product features a sturdy, reusable platform constructed of rigid polystyrene, available with a nonskid backing that holds it securely to surfaces such as carpeting, tile, concrete and more. **Step N Peel is also available for co-brand printing with your company logo. Ask about our co-branding options.** 

## PRODUCT FEATURES

- Polyethylene film mat with sticky surface
- Designed to remove dirt from footwear
- 30 or 60 tabbed sheets for easy removal
- Two sizes for any application
- Sturdy, reusable board for any surface
- Non-skid backing holds securely to floor
- Co-brand print available