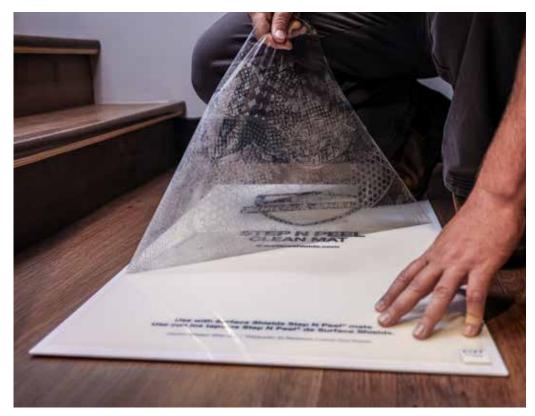

## STEP N PEEL® CLEAN MATS WITH BOARD

Step N Peel Clean Mats are polyethylene film mats with a sticky surface to remove dust and dirt from footwear.

This unique product features a sturdy, reusable platform constructed of rigid polystyrene, available with a nonskid backing that holds it securely to surfaces such as carpeting, tile, concrete and more. **Step N Peel is also available for co-brand printing with your company logo. Ask about our co-branding options.** 

## PRODUCT FEATURES

- Polyethylene film mat with sticky surface
- Designed to remove dirt from footwear
- 30 or 60 tabbed sheets for easy removal
- Two sizes for any application
- Sturdy, reusable board for any surface
- Non-skid backing holds securely to floor
- Co-brand print available