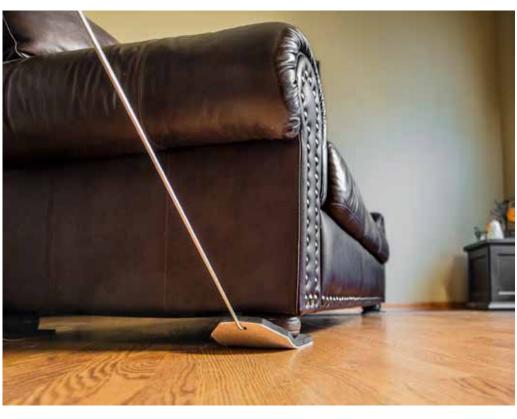

## SURFACE SLEDS™ CARPET AND HARD SURFACES

Glide heavy appliances, furniture and other objects smoothly and safely across floors with Surface Sleds for hard surfaces and Surface Sleds for carpeting.

The extra soft bottom on our hard surface sleds prevents floor scratches and marks, while the thick memory padding on top provides ample cushion for heavy objects. Surface Sleds for carpeting is a breeze with the smooth plastic bottom and impressionable foam top of these specialized sleds. Our Surface Sleds are built to last and are formulated to be nearly unbreakable.

## **PRODUCT FEATURES**

- Provides plenty of padding to cushion heavy objects
- Felt bottom slides across hard surfaces
- Easily move furniture, appliances, office equipment and more across tile and wood floors
- · Easily moves heavy objects across carpeting
- Non-slip foam rubber top to pad heavy objects
- Extra smooth flexible bottom glides across carpeting
- Sturdy, nearly unbreakable construction