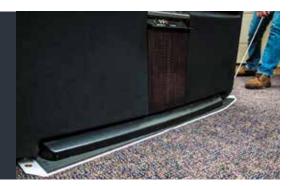

## SURFACE SLEDS™ CARPET AND HARD SURFACES

Glide heavy appliances, furniture and other objects smoothly and safely across floors with Surface Sleds for hard surfaces and Surface Sleds for carpeting.

The extra soft bottom on our hard surface sleds prevents floor scratches and marks, while the thick memory padding on top provides ample cushion for heavy objects. Surface Sleds for carpeting is a breeze with the smooth plastic bottom and impressionable foam top of these specialized sleds. Our Surface Sleds are built to last and are formulated to be nearly unbreakable.

## **PRODUCT FEATURES**

- Provides plenty of padding to cushion heavy objects
- Felt bottom slides across hard surfaces
- Easily move furniture, appliances, office equipment and more across tile and wood floors
- · Easily moves heavy objects across carpeting
- Non-slip foam rubber top to pad heavy objects
- Extra smooth flexible bottom glides across carpeting
- Sturdy, nearly unbreakable construction