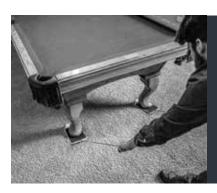

## SURFACE SLEDS™ CARPET AND HARD SURFACES

Glide heavy appliances, furniture and other objects smoothly and safely across floors with Surface Sleds for hard surfaces and Surface Sleds for carpeting.

The extra soft bottom on our hard surface sleds prevents floor scratches and marks, while the thick memory padding on top provides ample cushion for heavy objects. Surface Sleds for carpeting is a breeze with the smooth plastic bottom and impressionable foam top of these specialized sleds. Our Surface Sleds are built to last and are formulated to be nearly unbreakable.

## **PRODUCT FEATURES**

- Provides plenty of padding to cushion heavy objects
- Felt bottom slides across hard surfaces
- Easily move furniture, appliances, office equipment and more across tile and wood floors
- · Easily moves heavy objects across carpeting
- Non-slip foam rubber top to pad heavy objects
- Extra smooth flexible bottom glides across carpeting
- Sturdy, nearly unbreakable construction