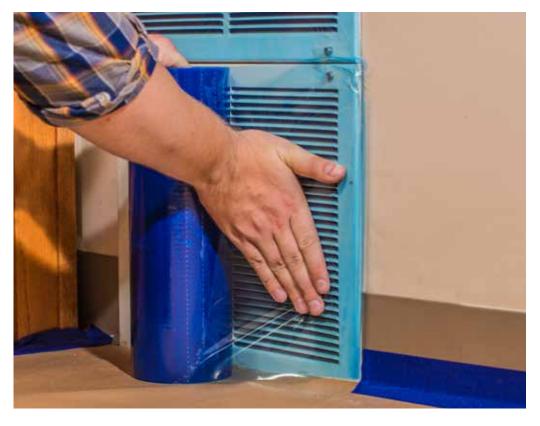

Vent Mask is used for temporarily covering duct registers and return grills during leak testing or cleaning duct work.

This product can also be used to keep dust and debris from entering floor or wall registers during construction, renovation work or even painting projects. Vent Mask comes perforated on various sized rolls for quick and easy application.

## **PRODUCT FEATURES**

- Keeps dust and debris from entering floor or wall registers during construction
- Individual perforated sheets for easy application
- Medium tack / residue free

8in x 185ft (perforation every 4in) VMB08185P4 13in x 185ft (perforation every 13in) VMB13185P13 12in x 200ft (perforation every 8in) VMC12200P8