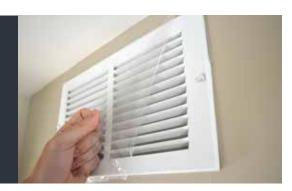

Vent Mask is used for temporarily covering duct registers and return grills during leak testing or cleaning duct work.

This product can also be used to keep dust and debris from entering floor or wall registers during construction, renovation work or even painting projects. Vent Mask comes perforated on various sized rolls for quick and easy application.

## **PRODUCT FEATURES**

- Keeps dust and debris from entering floor or wall registers during construction
- Individual perforated sheets for easy application
- Medium tack / residue free

8in x 185ft (perforation every 4in) VMB08185P4 13in x 185ft (perforation every 13in) VMB13185P13 12in x 200ft (perforation every 8in) VMC12200P8