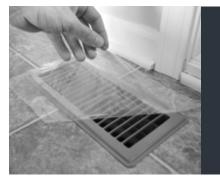

Vent Mask is used for temporarily covering duct registers and return grills during leak testing or cleaning duct work.

This product can also be used to keep dust and debris from entering floor or wall registers during construction, renovation work or even painting projects. Vent Mask comes perforated on various sized rolls for quick and easy application.

## **PRODUCT FEATURES**

- Keeps dust and debris from entering floor or wall registers during construction
- Individual perforated sheets for easy application
- Medium tack / residue free

8in x 185ft (perforation every 4in) VMB08185P4 13in x 185ft (perforation every 13in) VMB13185P13 12in x 200ft (perforation every 8in) VMC12200P8