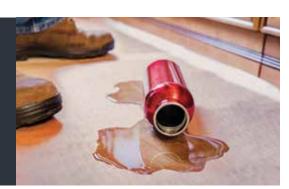

## WATER SHIELD™ **LIQUID RESISTANT PAPER**

Protect hardwood, ceramic tile, travertine, marble and more with Water Shield.

This heavy-duty protective paper is made from two very strong kraft papers laminated with a nylon scrim reinforcement. Water Shield does not tear under normal site traffic and helps prevent water and other liquids from soaking through to damage flooring. Utilize the benefits of this heavy duty paper on your next project or jobsite.

## **PRODUCT FEATURES**

- Non-staining
- Made from two strong kraft papers laminated with nylon scrim reinforcement
- Does not tear under normal traffic wear
- Protects hardwood, ceramic tile, marble, travertine and more
- Guard against water, paint, debris and more