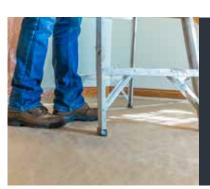

## WATER SHIELD™ **LIQUID RESISTANT PAPER**

Protect hardwood, ceramic tile, travertine, marble and more with Water Shield.

This heavy-duty protective paper is made from two very strong kraft papers laminated with a nylon scrim reinforcement. Water Shield does not tear under normal site traffic and helps prevent water and other liquids from soaking through to damage flooring. Utilize the benefits of this heavy duty paper on your next project or jobsite.

## **PRODUCT FEATURES**

- Non-staining
- Made from two strong kraft papers laminated with nylon scrim reinforcement
- Does not tear under normal traffic wear
- Protects hardwood, ceramic tile, marble, travertine and more
- Guard against water, paint, debris and more