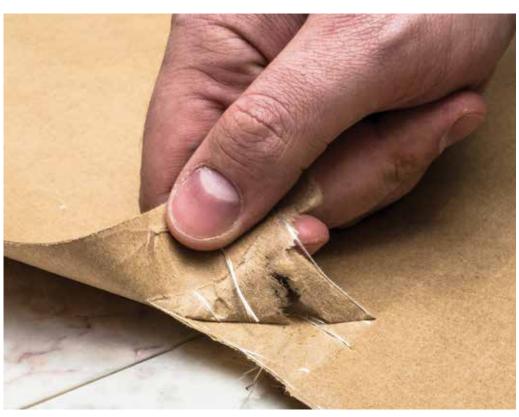

## WATER SHIELD™ **LIQUID RESISTANT PAPER**

Protect hardwood, ceramic tile, travertine, marble and more with Water Shield.

This heavy-duty protective paper is made from two very strong kraft papers laminated with a nylon scrim reinforcement. Water Shield does not tear under normal site traffic and helps prevent water and other liquids from soaking through to damage flooring. Utilize the benefits of this heavy duty paper on your next project or jobsite.

## **PRODUCT FEATURES**

- Non-staining
- Made from two strong kraft papers laminated with nylon scrim reinforcement
- Does not tear under normal traffic wear
- Protects hardwood, ceramic tile, marble, travertine and more
- Guard against water, paint, debris and more