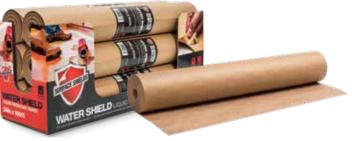

## WATER SHIELD™ **LIQUID RESISTANT PAPER**

Protect hardwood, ceramic tile, travertine, marble and more with Water Shield.

This heavy-duty protective paper is made from two very strong kraft papers laminated with a nylon scrim reinforcement. Water Shield does not tear under normal site traffic and helps prevent water and other liquids from soaking through to damage flooring. Utilize the benefits of this heavy duty paper on your next project or jobsite.

24in x 100ft roll WS24100 WS24100W6 (6 roll shelf pack)

36in x 300ft roll WS36300 48in x 300ft roll WS48300

60in x 300ft roll WS60300 72in x 300ft roll WS72300 96in x 300ft roll WS96300