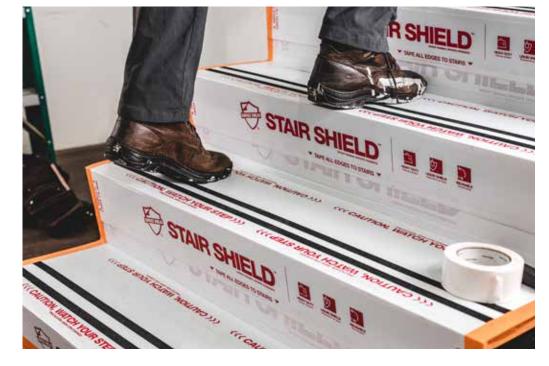

## **STAIR SHIELD<sup>™</sup>** REUSABLE STAIR PROTECTION

## Stair Shield<sup>™</sup> is a reusable, heavy-duty, yet lightweight stair protection product.

Stair Shield<sup>™</sup> protects every part of the stair including the tread, riser, and bullnose. The adjustable tread allows for dynamic coverage, protecting treads that are 10.25in, 11in, and 11.25in deep. The two grip strips promote traction for extra stability. Stair Shield<sup>™</sup> is offered in 34in wide and 40in wide options. *Patent Pending.* 

\*Use caution when installing, securing, and using any temporary stair protection products to ensure user safety. Test product before every use. Ensure surface is not wet and is free of dust and debris. Instructions: Sweep or vacuum all debris from surfaces to be covered. Place Stair Shield™ on stair, using adjustable fold creases to ensure proper fit. Fold bullnose down. Tape edges of Stair Shield™ directly to stair; consult flooring manufacturer for recommended tape. Ensure product is adequately secured, not wet, and no visible debris is on the product; Test prior to use.